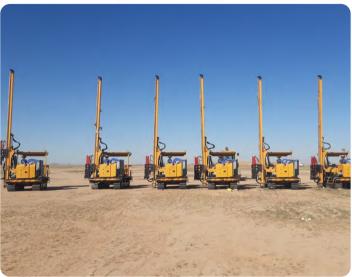

# **Pile Driver (Ramming Machine) Rental**

A ramming machine is a specialized piece of equipment designed to drive foundation posts or piles into the ground, providing a stable base for mounting solar panels. These machines are essential for large-scale solar farms, where precision, efficiency, and reliability are critical for installing thousands of posts over vast areas.

# **Solar Plant Ramming Works**

Moveto as subcontractor provides services for (ramming) driving foundation posts or piles into the ground to provide a stable and durable base for mounting solar panels. This method is widely used in large-scale solar projects due to its efficiency, cost-effectiveness, and suitability for various soil conditions.