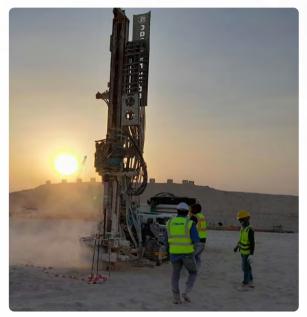

# **Rock Bolt Drilling Machine Rental**

We offer range of ROC machines as rental which are hydraulic crawler drill rigs designed for surface drilling applications. They are widely used in industries such as mining, quarrying, construction, and infrastructure projects. Their primary uses include blast hole drilling, drilling for anchor and rock bolt holes, drilling holes for soil testing.

# **Pneumatic Drilling** Machine to Drill on Height

A pneumatic drilling machine for drilling at height is specifically designed to deliver efficient and safe drilling operations in elevated or hard-to-reach locations. These machines rely on compressed air to power the drilling mechanism, making them ideal for various applications such as rock bolting.