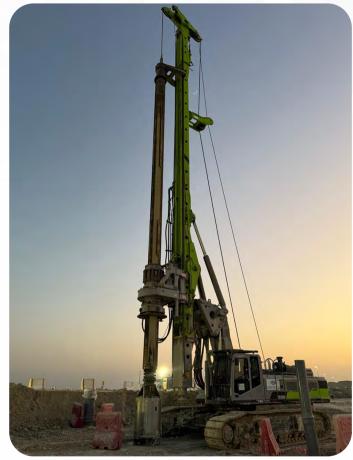

# **Hydraulic Piling Rig Rental**

We provide professional rental services for state-of-the-art hydraulic piling rigs, designed to meet the demands of complex foundation engineering and geotechnical applications. Our fleet features high-performance rigs capable of handling a variety of piling methods, including bored piling, continuous flight auger (CFA) piling, and diaphragm wall construction, ensuring versatility across diverse project requirements. With flexible rental contracts, highly skilled operators, and comprehensive maintenance support, we prioritize operational excellence, safety, and project efficiency. Whether for large-scale infrastructure developments or precision foundation projects, our hydraulic piling rigs deliver high performance, reliability, and cost-effective solutions to meet your engineering objectives.

# **Anchoring / Micropiling Machine Rental**

At Moveto we are proud to offer the Casagrande C6 for rental, a versatile and powerful crawler drilling rig designed for demanding foundation applications. Ideal for anchoring, micropiling, jet grouting, and soil stabilization projects, the C6 combines advanced technology with robust performance to ensure efficiency and reliability on your job site.