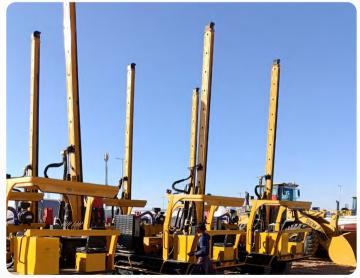

# **Pile Driver (Ramming Machine) Rental**

A ramming machine is a specialized piece of equipment designed to drive foundation posts or piles into the ground, providing a stable base for mounting solar panels. These machines are essential for large-scale solar farms, where precision, efficiency, and reliability are critical for installing thousands of posts over vast areas.

# **Solar Plant Ramming Works**

Moveto as subcontractor provides services for (ramming) driving foundation posts or piles into the ground to provide a stable and durable base for mounting solar panels. This method is widely used in large-scale solar projects due to its efficiency, cost-effectiveness, and suitability for various soil conditions.