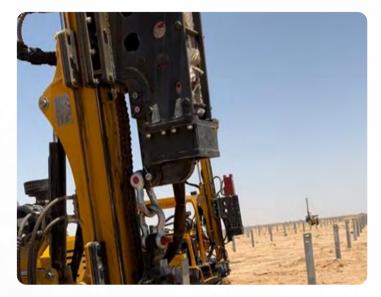

# **Pile Driver (Ramming Machine) Rental**

A ramming machine is a specialized piece of equipment designed to drive foundation posts or piles into the ground, providing a stable base for mounting solar panels. These machines are essential for large-scale solar farms, where precision, efficiency, and reliability are critical for installing thousands of posts over vast areas.

# **Solar Plant Ramming Works**

Moveto as subcontractor provides services for (ramming) driving foundation posts or piles into the ground to provide a stable and durable base for mounting solar panels. This method is widely used in large-scale solar projects due to its efficiency, cost-effectiveness, and suitability for various soil conditions.