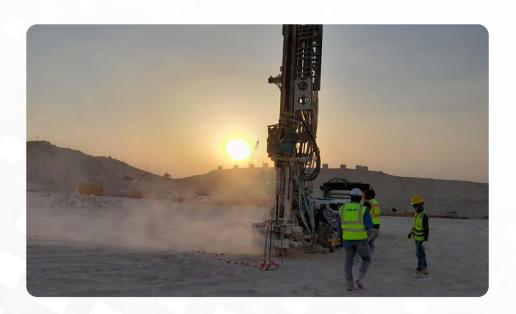

# **Anchoring / Micropiling Machine Rental**

At Moveto we are proud to offer the Casagrande C6 for rental, a versatile and powerful crawler drilling rig designed for demanding foundation applications. Ideal for anchoring, micropiling, jet grouting, and soil stabilization projects, the C6 combines advanced technology with robust performance to ensure efficiency and reliability on your job site.

# **Pneumatic Drilling** Machine to Drill on Height

A pneumatic drilling machine for drilling at height is specifically designed to deliver efficient and safe drilling operations in elevated or hard-to-reach locations. These machines rely on compressed air to power the drilling mechanism, making them ideal for various applications such as rock bolting.