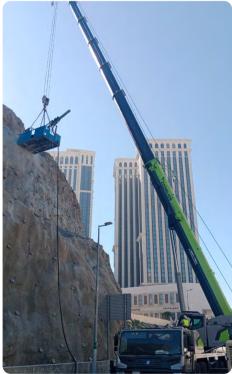

## Slope Stabilization works

(Ground Anchors, Rock Bolt, Soil Nail, Shotcrete)

Slope stabilization using rock anchors, rock bolts, and soil nails and shotcrete is a critical geotechnical technique designed to secure unstable slopes and prevent landslides, erosion, or slope failures.