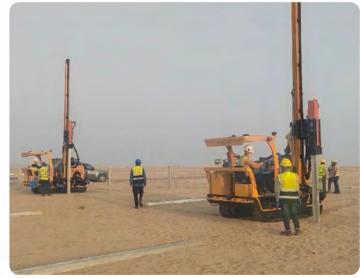

# **Anchoring / Micropiling Machine Rental**

At Moveto we are proud to offer the Casagrande C6 for rental, a versatile and powerful crawler drilling rig designed for demanding foundation applications. Ideal for anchoring, micropiling, jet grouting, and soil stabilization projects, the C6 combines advanced technology with robust performance to ensure efficiency and reliability on your job site.

# **Rock Bolt Drilling Machine Rental**

We offer range of ROC machines as rental which are hydraulic crawler drill rigs designed for surface drilling applications. They are widely used in industries such as mining, quarrying, construction, and infrastructure projects. Their primary uses include blast hole drilling, drilling for anchor and rock bolt holes, drilling holes for soil testing.

# **Pneumatic Drilling** Machine to Drill on Height

A pneumatic drilling machine for drilling at height is specifically designed to deliver efficient and safe drilling operations in elevated or hard-to-reach locations. These machines rely on compressed air to power the drilling mechanism, making them ideal for various applications such as rock bolting.