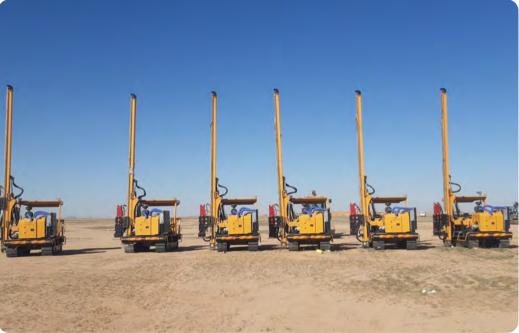

# **Pile Driver (Ramming Machine) Rental**

A ramming machine is a specialized piece of equipment designed to drive foundation posts or piles into the ground, providing a stable base for mounting solar panels. These machines are essential for large-scale solar farms, where precision, efficiency, and reliability are critical for installing thousands of posts over vast areas.

# **Solar Plant Ramming Works**

Moveto as subcontractor provides services for (ramming) driving foundation posts or piles into the ground to provide a stable and durable base for mounting solar panels. This method is widely used in large-scale solar projects due to its efficiency, cost-effectiveness, and suitability for various soil conditions.