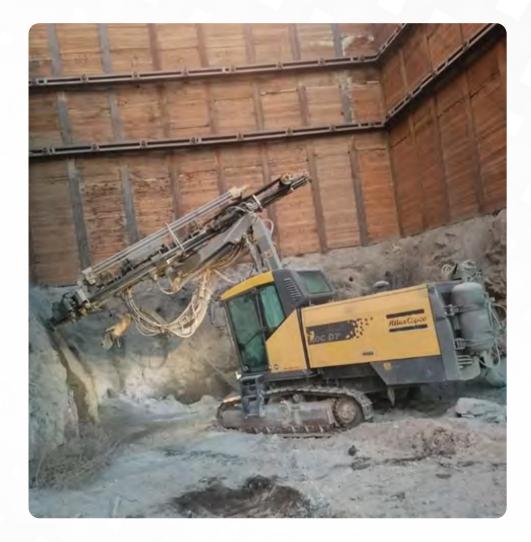

# **Rock Bolt Drilling Machine Rental**

We offer range of ROC machines as rental which are hydraulic crawler drill rigs designed for surface drilling applications. They are widely used in industries such as mining, quarrying, construction, and infrastructure projects. Their primary uses include blast hole drilling, drilling for anchor and rock bolt holes, drilling holes for soil testing.