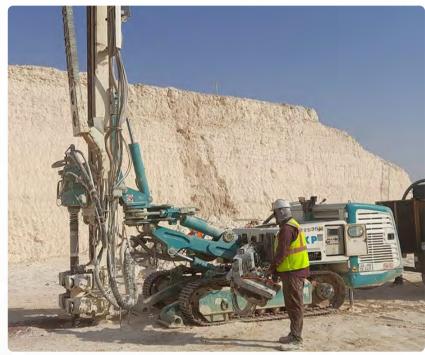

# **Anchoring / Micropiling Machine Rental**

At Moveto we are proud to offer the Casagrande C6 for rental, a versatile and powerful crawler drilling rig designed for demanding foundation applications. Ideal for anchoring, micropiling, jet grouting, and soil stabilization projects, the C6 combines advanced technology with robust performance to ensure efficiency and reliability on your job site.