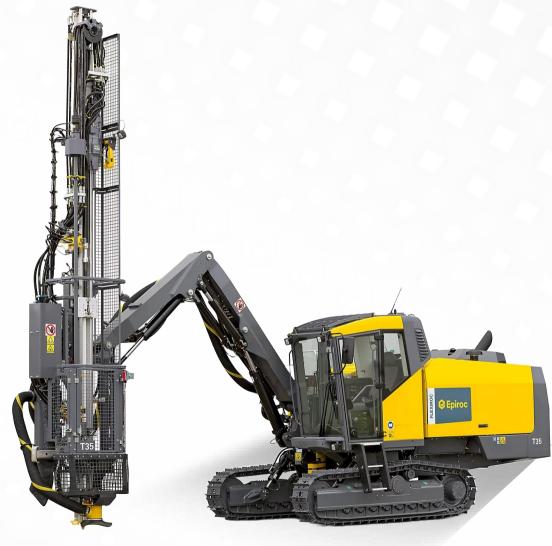

# **Rock Bolt Drilling Machine Rental**

We offer range of ROC machines as rental which are hydraulic crawler drill rigs designed for surface drilling applications. They are widely used in industries such as mining, quarrying, construction, and infrastructure projects. Their primary uses include blast hole drilling, drilling for anchor and rock bolt holes, drilling holes for soil testing.