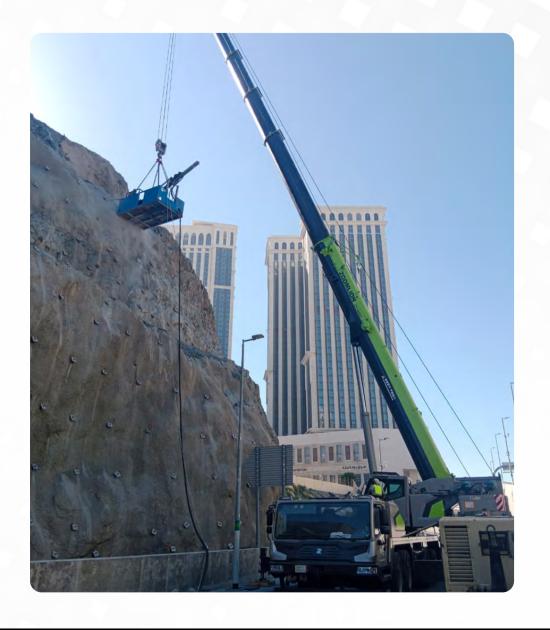

## Slope Stabilization works

(Ground Anchors, Rock Bolt, Soil Nail, Shotcrete)

Slope stabilization using rock anchors, rock bolts, and soil nails and shotcrete is a critical geotechnical technique designed to secure unstable slopes and prevent landslides, erosion, or slope failures.