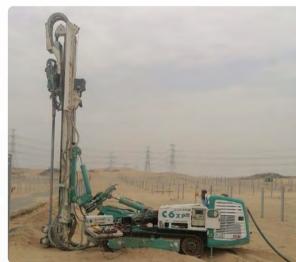

# **Anchoring / Micropiling Machine Rental**

At Moveto we are proud to offer the Casagrande C6 for rental, a versatile and powerful crawler drilling rig designed for demanding foundation applications. Ideal for anchoring, micropiling, jet grouting, and soil stabilization projects, the C6 combines advanced technology with robust performance to ensure efficiency and reliability on your job site.