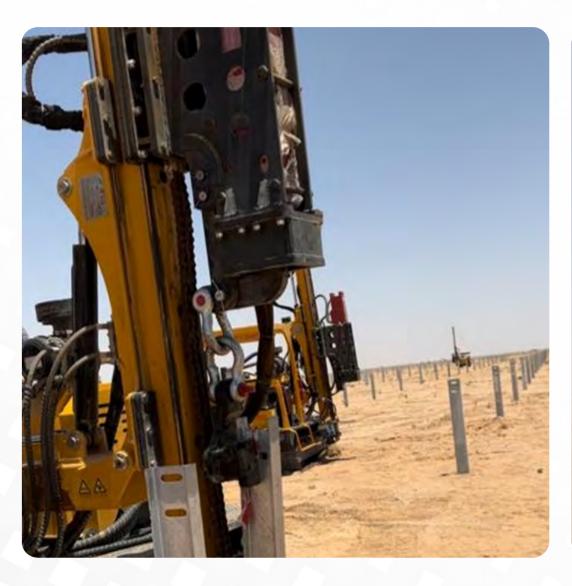

# **Pile Driver (Ramming Machine) Rental**

A ramming machine is a specialized piece of equipment designed to drive foundation posts or piles into the ground, providing a stable base for mounting solar panels. These machines are essential for large-scale solar farms, where precision, efficiency, and reliability are critical for installing thousands of posts over vast areas.

# **Solar Plant Ramming Works**

Moveto as subcontractor provides services for (ramming) driving foundation posts or piles into the ground to provide a stable and durable base for mounting solar panels. This method is widely used in large-scale solar projects due to its efficiency, cost-effectiveness, and suitability for various soil conditions.