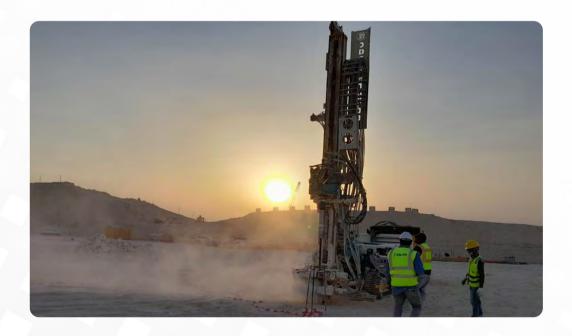

# **Piling works**

At Moveto, we provide comprehensive piling works as a trusted contractor for a wide range of construction projects. With a team of experienced professionals and state-of-the-art equipment, we deliver tailored solutions to meet the unique foundation needs of our clients.

## Slope Stabilization works

(Ground Anchors, Rock Bolt, Soil Nail, Shotcrete)

Slope stabilization using rock anchors, rock bolts, and soil nails and shotcrete is a critical geotechnical technique designed to secure unstable slopes and prevent landslides, erosion, or slope failures.