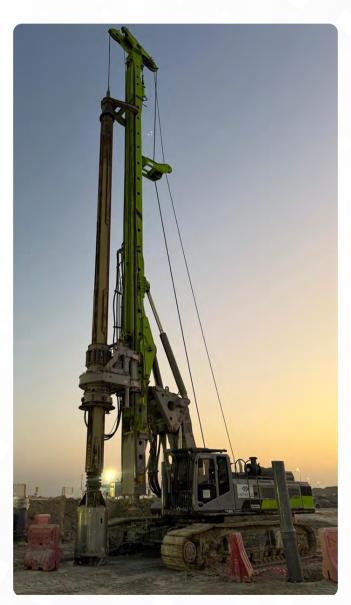

# **Hydraulic Piling Rig Rental**

We provide professional rental services for state-of-the-art hydraulic piling rigs, designed to meet the demands of complex foundation engineering and geotechnical applications. Our fleet features high-performance rigs capable of handling a variety of piling methods, including bored piling, continuous flight auger (CFA) piling, and diaphragm wall construction, ensuring versatility across diverse project requirements. With flexible rental contracts, highly skilled operators, and comprehensive maintenance support, we prioritize operational excellence, safety, and project efficiency. Whether for large-scale infrastructure developments or precision foundation projects, our hydraulic piling rigs deliver high performance, reliability, and cost-effective solutions to meet your engineering objectives.