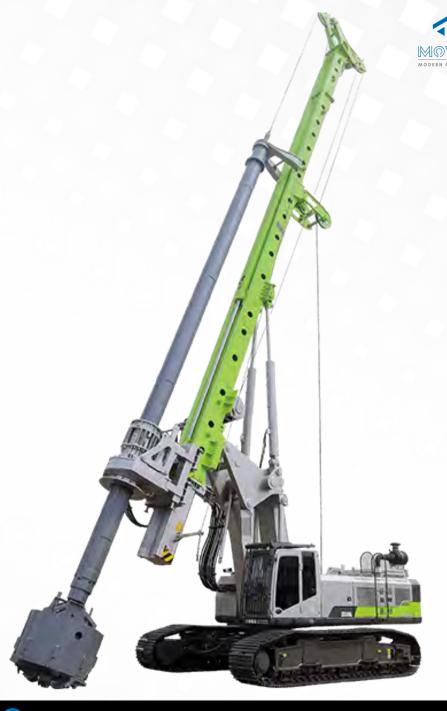

# **Hydraulic Piling Rig Rental**

We provide professional rental services for state-of-the-art hydraulic piling rigs, designed to meet the demands of complex foundation engineering and geotechnical applications. Our fleet features high-performance rigs capable of handling a variety of piling methods, including bored piling, continuous flight auger (CFA) piling, and diaphragm wall construction, ensuring versatility across diverse project requirements. With flexible rental contracts, highly skilled operators, and comprehensive maintenance support, we prioritize operational excellence, safety, and project efficiency. Whether for large-scale infrastructure developments or precision foundation projects, our hydraulic piling rigs deliver high performance, reliability, and cost-effective solutions to meet your engineering objectives.

# **Anchoring / Micropiling Machine Rental**

At Moveto we are proud to offer the Casagrande C6 for rental, a versatile and powerful crawler drilling rig designed for demanding foundation applications. Ideal for anchoring, micropiling, jet grouting, and soil stabilization projects, the C6 combines advanced technology with robust performance to ensure efficiency and reliability on your job site.