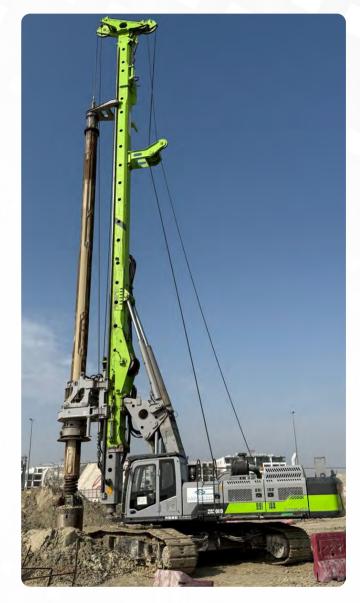

# **Anchoring / Micropiling Machine Rental**

At Moveto we are proud to offer the Casagrande C6 for rental, a versatile and powerful crawler drilling rig designed for demanding foundation applications. Ideal for anchoring, micropiling, jet grouting, and soil stabilization projects, the C6 combines advanced technology with robust performance to ensure efficiency and reliability on your job site.