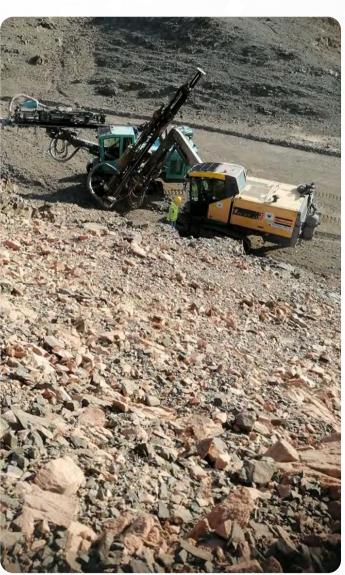

# **Rock Bolt Drilling Machine Rental**

We offer range of ROC machines as rental which are hydraulic crawler drill rigs designed for surface drilling applications. They are widely used in industries such as mining, quarrying, construction, and infrastructure projects. Their primary uses include blast hole drilling, drilling for anchor and rock bolt holes, drilling holes for soil testing.