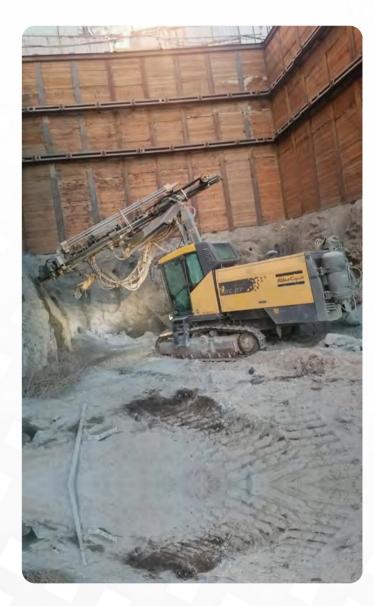

# **Rock Bolt Drilling Machine Rental**

We offer range of ROC machines as rental which are hydraulic crawler drill rigs designed for surface drilling applications. They are widely used in industries such as mining, quarrying, construction, and infrastructure projects. Their primary uses include blast hole drilling, drilling for anchor and rock bolt holes, drilling holes for soil testing.