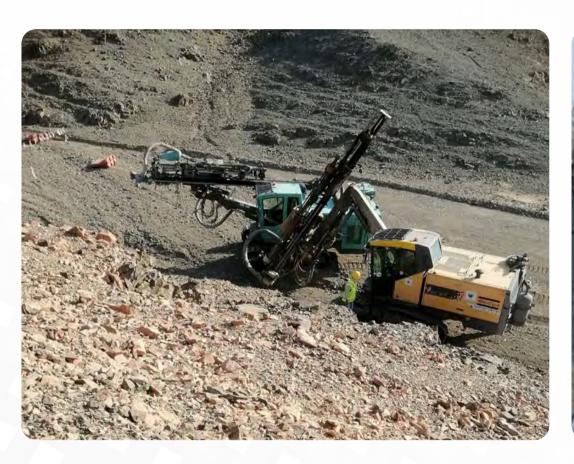

## Slope Stabilization works

(Ground Anchors, Rock Bolt, Soil Nail, Shotcrete)

Slope stabilization using rock anchors, rock bolts, and soil nails and shotcrete is a critical geotechnical technique designed to secure unstable slopes and prevent landslides, erosion, or slope failures.