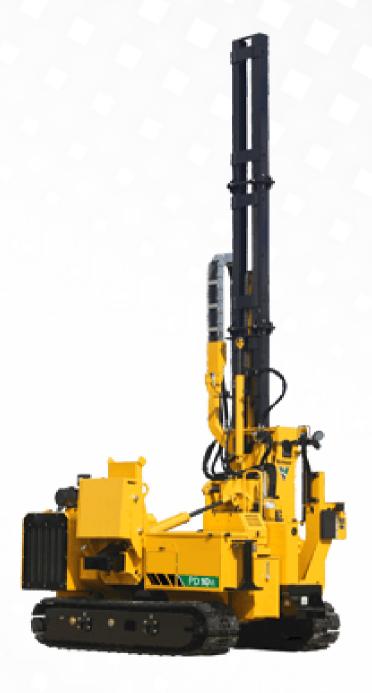

# **Rock Bolt Drilling Machine Rental**

We offer range of ROC machines as rental which are hydraulic crawler drill rigs designed for surface drilling applications. They are widely used in industries such as mining, quarrying, construction, and infrastructure projects. Their primary uses include blast hole drilling, drilling for anchor and rock bolt holes, drilling holes for soil testing.

# **Pneumatic Drilling** Machine to Drill on Height

A pneumatic drilling machine for drilling at height is specifically designed to deliver efficient and safe drilling operations in elevated or hard-to-reach locations. These machines rely on compressed air to power the drilling mechanism, making them ideal for various applications such as rock bolting.