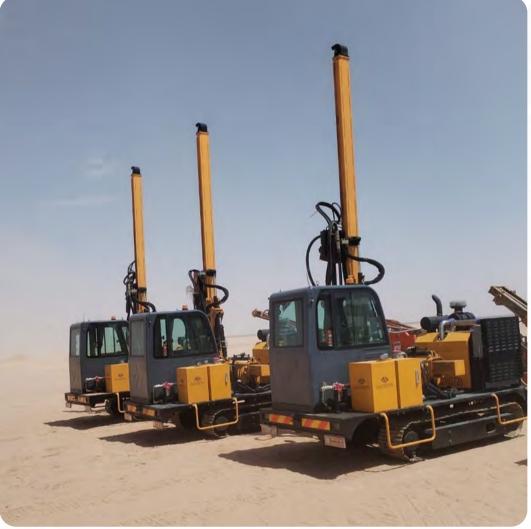

# **Pile Driver (Ramming Machine) Rental**

A ramming machine is a specialized piece of equipment designed to drive foundation posts or piles into the ground, providing a stable base for mounting solar panels. These machines are essential for large-scale solar farms, where precision, efficiency, and reliability are critical for installing thousands of posts over vast areas.

# **Solar Plant Ramming Works**

Moveto as subcontractor provides services for (ramming) driving foundation posts or piles into the ground to provide a stable and durable base for mounting solar panels. This method is widely used in large-scale solar projects due to its efficiency, cost-effectiveness, and suitability for various soil conditions.