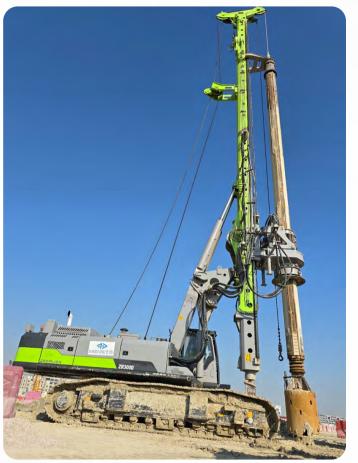

# **Hydraulic Piling Rig Rental**

We provide professional rental services for state-of-the-art hydraulic piling rigs, designed to meet the demands of complex foundation engineering and geotechnical applications. Our fleet features high-performance rigs capable of handling a variety of piling methods, including bored piling, continuous flight auger (CFA) piling, and diaphragm wall construction, ensuring versatility across diverse project requirements. With flexible rental contracts, highly skilled operators, and comprehensive maintenance support, we prioritize operational excellence, safety, and project efficiency. Whether for large-scale infrastructure developments or precision foundation projects, our hydraulic piling rigs deliver high performance, reliability, and cost-effective solutions to meet your engineering objectives.

# **Anchoring / Micropiling Machine Rental**

At Moveto we are proud to offer the Casagrande C6 for rental, a versatile and powerful crawler drilling rig designed for demanding foundation applications. Ideal for anchoring, micropiling, jet grouting, and soil stabilization projects, the C6 combines advanced technology with robust performance to ensure efficiency and reliability on your job site.