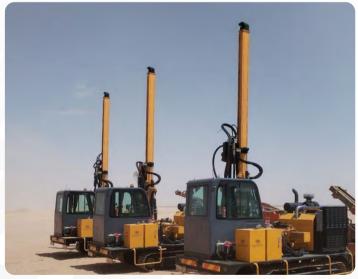

# **Pile Driver (Ramming Machine) Rental**

A ramming machine is a specialized piece of equipment designed to drive foundation posts or piles into the ground, providing a stable base for mounting solar panels. These machines are essential for large-scale solar farms, where precision, efficiency, and reliability are critical for installing thousands of posts over vast areas.

# **Solar Plant Ramming Works**

Moveto as subcontractor provides services for (ramming) driving foundation posts or piles into the ground to provide a stable and durable base for mounting solar panels. This method is widely used in large-scale solar projects due to its efficiency, cost-effectiveness, and suitability for various soil conditions.