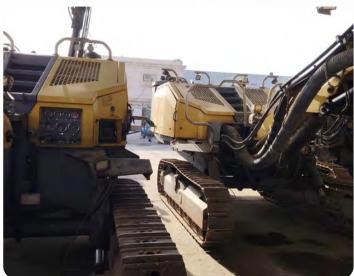

# **Rock Bolt Drilling Machine Rental**

We offer range of ROC machines as rental which are hydraulic crawler drill rigs designed for surface drilling applications. They are widely used in industries such as mining, quarrying, construction, and infrastructure projects. Their primary uses include blast hole drilling, drilling for anchor and rock bolt holes, drilling holes for soil testing.