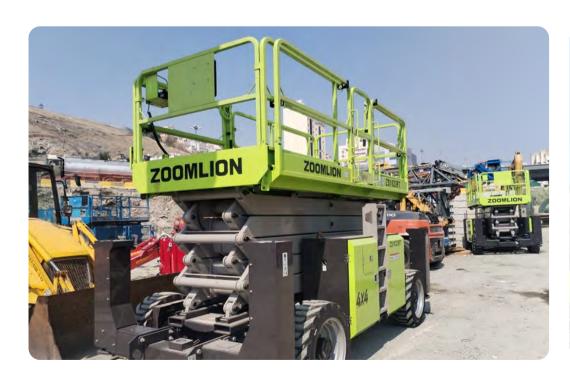

## Aerial Platforms Rental (Scissor lift, Boom lift)

We offer range of aerial platforms for your projects.

Contracting