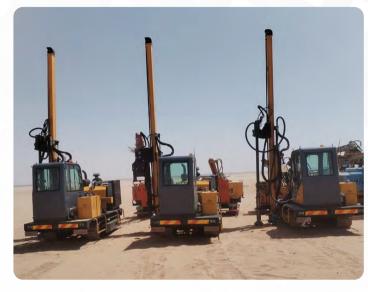

# **Pile Driver (Ramming Machine) Rental**

A ramming machine is a specialized piece of equipment designed to drive foundation posts or piles into the ground, providing a stable base for mounting solar panels. These machines are essential for large-scale solar farms, where precision, efficiency, and reliability are critical for installing thousands of posts over vast areas.

# **Solar Plant Ramming Works**

Moveto as subcontractor provides services for (ramming) driving foundation posts or piles into the ground to provide a stable and durable base for mounting solar panels. This method is widely used in large-scale solar projects due to its efficiency, cost-effectiveness, and suitability for various soil conditions.