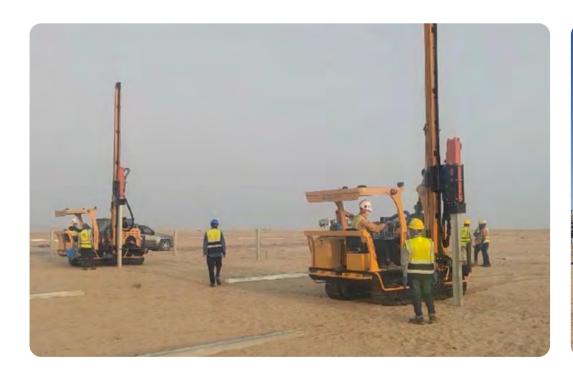

# **Pile Driver (Ramming Machine) Rental**

A ramming machine is a specialized piece of equipment designed to drive foundation posts or piles into the ground, providing a stable base for mounting solar panels. These machines are essential for large-scale solar farms, where precision, efficiency, and reliability are critical for installing thousands of posts over vast areas.

# **Solar Plant Ramming Works**

Moveto as subcontractor provides services for (ramming) driving foundation posts or piles into the ground to provide a stable and durable base for mounting solar panels. This method is widely used in large-scale solar projects due to its efficiency, cost-effectiveness, and suitability for various soil conditions.