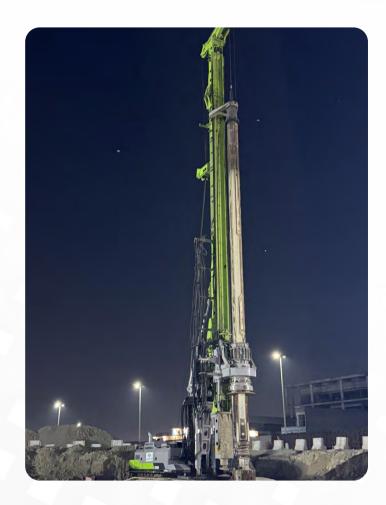

# **Hydraulic Piling Rig Rental**

We provide professional rental services for state-of-the-art hydraulic piling rigs, designed to meet the demands of complex foundation engineering and geotechnical applications. Our fleet features high-performance rigs capable of handling a variety of piling methods, including bored piling, continuous flight auger (CFA) piling, and diaphragm wall construction, ensuring versatility across diverse project requirements. With flexible rental contracts, highly skilled operators, and comprehensive maintenance support, we prioritize operational excellence, safety, and project efficiency. Whether for large-scale infrastructure developments or precision foundation projects, our hydraulic piling rigs deliver high performance, reliability, and cost-effective solutions to meet your engineering objectives.

# **Anchoring / Micropiling Machine Rental**

At Moveto we are proud to offer the Casagrande C6 for rental, a versatile and powerful crawler drilling rig designed for demanding foundation applications. Ideal for anchoring, micropiling, jet grouting, and soil stabilization projects, the C6 combines advanced technology with robust performance to ensure efficiency and reliability on your job site.