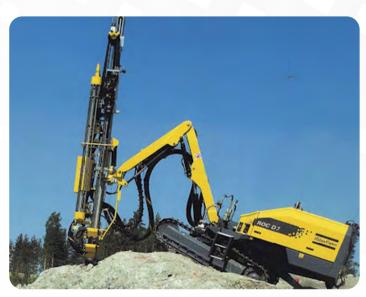

# **Rock Bolt Drilling Machine Rental**

We offer range of ROC machines as rental which are hydraulic crawler drill rigs designed for surface drilling applications. They are widely used in industries such as mining, quarrying, construction, and infrastructure projects. Their primary uses include blast hole drilling, drilling for anchor and rock bolt holes, drilling holes for soil testing.