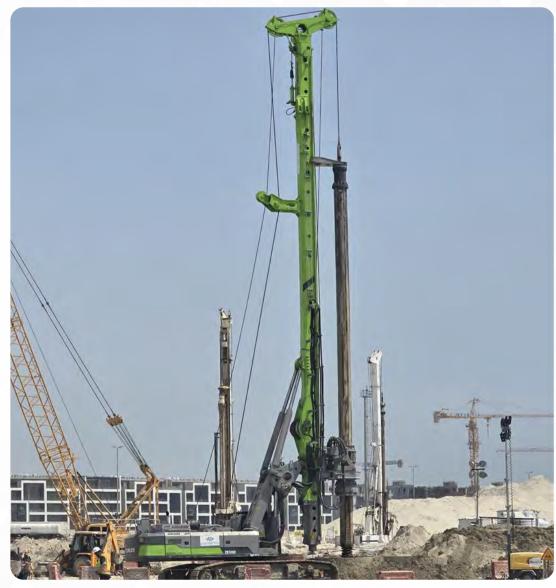

# **Hydraulic Piling Rig Rental**

We provide professional rental services for state-of-the-art hydraulic piling rigs, designed to meet the demands of complex foundation engineering and geotechnical applications. Our fleet features high-performance rigs capable of handling a variety of piling methods, including bored piling, continuous flight auger (CFA) piling, and diaphragm wall construction, ensuring versatility across diverse project requirements. With flexible rental contracts, highly skilled operators, and comprehensive maintenance support, we prioritize operational excellence, safety, and project efficiency. Whether for large-scale infrastructure developments or precision foundation projects, our hydraulic piling rigs deliver high performance, reliability, and cost-effective solutions to meet your engineering objectives.

# **Anchoring / Micropiling Machine Rental**

At Moveto we are proud to offer the Casagrande C6 for rental, a versatile and powerful crawler drilling rig designed for demanding foundation applications. Ideal for anchoring, micropiling, jet grouting, and soil stabilization projects, the C6 combines advanced technology with robust performance to ensure efficiency and reliability on your job site.