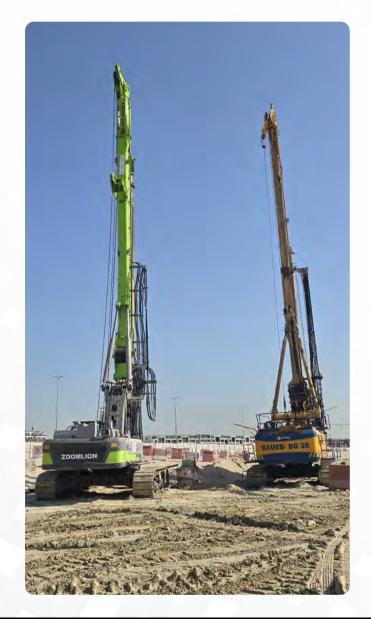

# **Hydraulic Piling Rig Rental**

We provide professional rental services for state-of-the-art hydraulic piling rigs, designed to meet the demands of complex foundation engineering and geotechnical applications. Our fleet features high-performance rigs capable of handling a variety of piling methods, including bored piling, continuous flight auger (CFA) piling, and diaphragm wall construction, ensuring versatility across diverse project requirements. With flexible rental contracts, highly skilled operators, and comprehensive maintenance support, we prioritize operational excellence, safety, and project efficiency. Whether for large-scale infrastructure developments or precision foundation projects, our hydraulic piling rigs deliver high performance, reliability, and cost-effective solutions to meet your engineering objectives.

# **Anchoring / Micropiling Machine Rental**

At Moveto we are proud to offer the Casagrande C6 for rental, a versatile and powerful crawler drilling rig designed for demanding foundation applications. Ideal for anchoring, micropiling, jet grouting, and soil stabilization projects, the C6 combines advanced technology with robust performance to ensure efficiency and reliability on your job site.