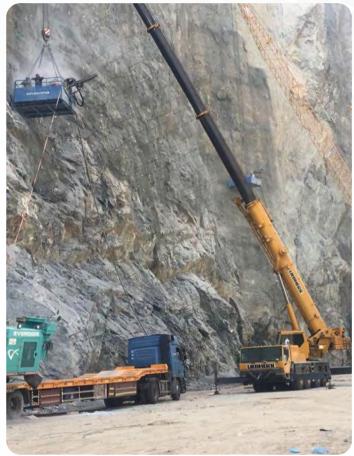

## Slope Stabilization works

(Ground Anchors, Rock Bolt, Soil Nail, Shotcrete)

Slope stabilization using rock anchors, rock bolts, and soil nails and shotcrete is a critical geotechnical technique designed to secure unstable slopes and prevent landslides, erosion, or slope failures.