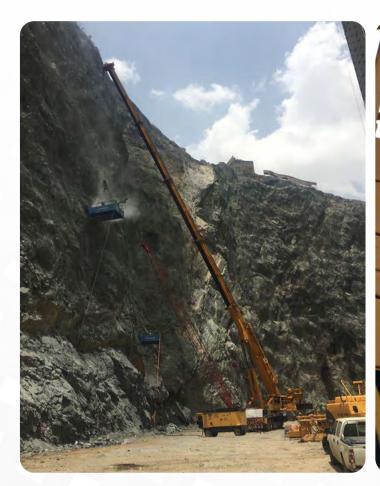

## Slope Stabilization works

(Ground Anchors, Rock Bolt, Soil Nail, Shotcrete)

Slope stabilization using rock anchors, rock bolts, and soil nails and shotcrete is a critical geotechnical technique designed to secure unstable slopes and prevent landslides, erosion, or slope failures.