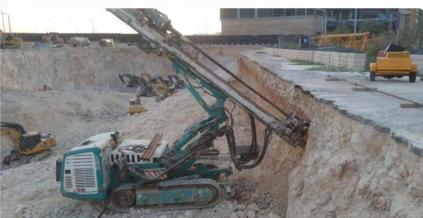

# **Anchoring / Micropiling Machine Rental**

At Moveto we are proud to offer the Casagrande C6 for rental, a versatile and powerful crawler drilling rig designed for demanding foundation applications. Ideal for anchoring, micropiling, jet grouting, and soil stabilization projects, the C6 combines advanced technology with robust performance to ensure efficiency and reliability on your job site.