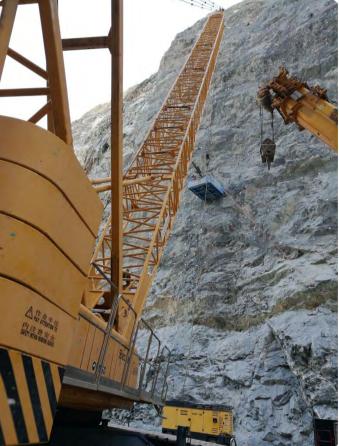

## Slope Stabilization works

(Ground Anchors, Rock Bolt, Soil Nail, Shotcrete)

Slope stabilization using rock anchors, rock bolts, and soil nails and shotcrete is a critical geotechnical technique designed to secure unstable slopes and prevent landslides, erosion, or slope failures.